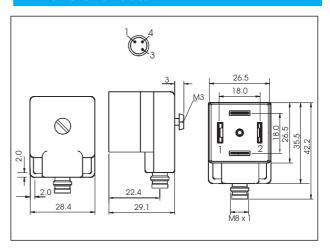

in-plated M8: CuZn, pre-nickeled and 0.8 microns

gold-plated

Contact Resistance :  $\leq 5 \text{m}\Omega$ Nominal current at 40  $\,^\circ\text{C}$  : 4A Nominal Voltage : 24V

Rated Voltage: 32V Pollution degree: 3

| Catalog Number    |       |                     |                    |  |  |
|-------------------|-------|---------------------|--------------------|--|--|
| Part-No           | Poles | Face View of Female | Circuit Protection |  |  |
| V-MANDVY02x+ M8-3 | 2+    |                     | 4 )                |  |  |

# **VALVE-CONNECTORS,IP67**

### **View**



- Valve connector according to DIN EN 175301-803
- Form A
- With LED function indicator, protection circuit with varistor, connected protective earth
- With M8(3pin) male receptacle connector

## **Dimensional data**



#### **Technical Data**

Operating temperature : -25  $^{\circ}$ C /+80  $^{\circ}$ C Housing/Molded body : TPU, self-extinguishing

M8: CuZn, nickel-plated

Degree of Protection: IP 67

Contact : CuZn, nickel-plated and tin-plated M8: CuZn, pre-nickeled and 0.8 microns

gold-plated

Contact Resistance :  $\leq 5m\Omega$ Nominal current at 40  $^{\circ}\mathrm{C}$  : 4A Nominal Voltage : 24V

Rated Voltage: 32V Pollution degree: 3

| Catalog Number                                                                                   |          |                     |                    |  |
|--------------------------------------------------------------------------------------------------|----------|---------------------|--------------------|--|
| Part-No