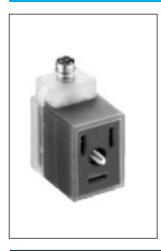

## **View**

- Valve connector according to DIN EN 175301-803
- Form B
- With LED function indicator, protection circuit with varistor, connected protective earth
- With M8(3pin) male receptacle connector