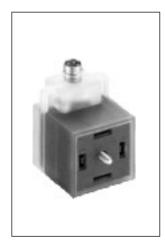

### **View**

- Valve connector according to DIN EN 175301-803
- Form A
- With LED function indicator, protection circuit with varistor, connected protective earth
- With M8(3pin) male receptacle connector