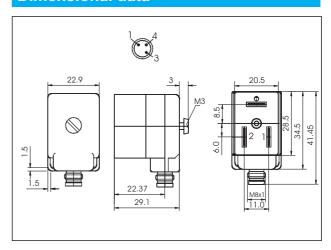

## **VALVE-CONNECTORS,IP67**

## **View**



- Valve connector according to DIN EN 175301-803
- Form B
- With LED function indicator, protection circuit with varistor, connected protective earth
- With M8(3pin) male receptacle connector

## **Dimensional data**



### **Technical Data**

Operating temperature : -25  $^{\circ}$ C /+80  $^{\circ}$ C Housing/Molded body : TPU, self-extinguishing

M8: CuZn, nickel-plated

Degree of Protection: IP 67

Contact : CuZn, nickel-plated and tin-plated M8: CuZn, pre-nickeled and 0.8 microns

gold-plated

Contact Resistance :  $\leq 5 \text{m}\Omega$ Nominal current at 40  $\,^\circ\text{C}$  : 4A Nominal Voltage : 24V

Rated Voltage: 32V Pollution degree: 3

| Catalog Number    |       |                     |                    |  |  |
|-------------------|-------|---------------------|--------------------|--|--|
| Part-No           | Poles | Face View of Female | Circuit Protection |  |  |
| V-MANDVY02x+ M8-3 | 2+    |                     | 4 )                |  |  |

# **VALVE-CONNECTORS,IP67**

### **View*